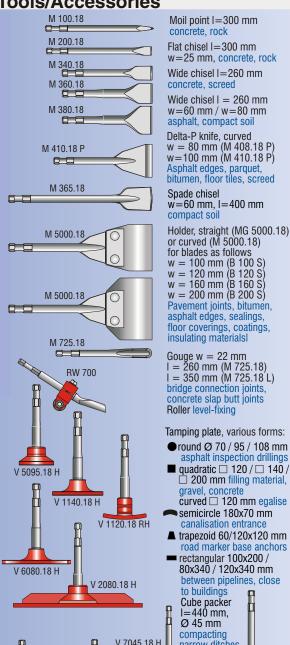

## **Tools/Accessories**

**VOGT Baugeräte GmbH** 

Industriestrasse 39 D-95466 Weidenberg \$\cdot +49(0) 9278/77433-0 \$\equiv +49(0) 9278/77433-11

info@vogt-tec.de www.vogt-tec.de

Subject to technical modifications - Print no. 03/2015