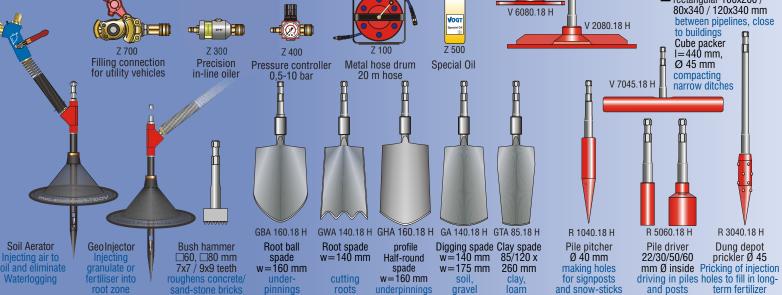

## **Tools/Accessories**

**VOGT Baugeräte GmbH** 

Industriestrasse 39 D-95466 Weidenberg \$\cdot +49(0) 9278/77433-0 \$\equiv +49(0) 9278/77433-11

info@vogt-tec.de www.vogt-tec.de

Subject to technical modifications - Print no. 03/2015