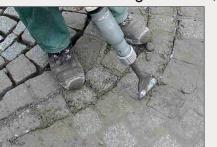

oosening for suction excavato

Removal of wet-mix macadam

Displacing root balls, uprooting

Cutting bounded plaster joints

Various gardening works

Compacting in narrow areas

Injecting fertiliser or garnulate

Demolishing concrete