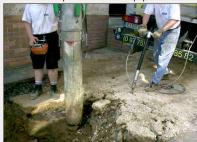

## VOGT TURBOSPADE VTS 50

The powerful compressed air spade for professional use

- Manual excavation in difficult, stony soils
- Accurate compaction work, even in narrow areas
- Breaking concrete, rock, asphalt and frozen grounds
- Excavations for foundations, house service connections
- Underpinning duties and sewerage connection works
- Digging out shrubs, break-through roots
- Injecting fertiliser and granulate into root zone
- Driving in road marker-holders and snow sticks
- Clearing concrete, asphalt, bridge connection joints

## The advantages:

Many application possibilities due to wide selection of tools

High percussion power for effective use

Robust for high leveling thanks to

18 mm extra strong chisel input

special plastic stick, frost-proof