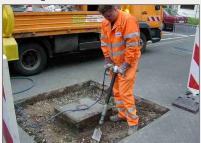

## VOGT TURBOSPADE VTS 50

The powerful compressed air spade for professional use

- Manual excavation in difficult, stony soils
- Accurate compaction work, even in narrow areas
- Breaking concrete, rock, asphalt and frozen grounds
- Excavations for foundations, house service connections
- Underpinning duties and sewerage connection works
- Digging out shrubs, break-through roots
- Injecting fertiliser and granulate into root zone
- Driving in road marker-holders and snow sticks
- Clearing concrete, asphalt, bridge connection joints

oosening for suction excavato

Removal of wet-mix macadam

Displacing root balls, uprooting

Cutting bounded plaster joints

Various gardening works

Compacting in narrow areas

Injecting fertiliser or garnulate

Demolishing concrete