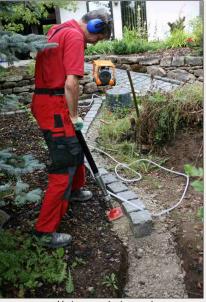

## VOGT TURBOSPADE VTS 50

The powerful compressed air spade for professional use

- Manual excavation in difficult, stony soils
- Accurate compaction work, even in narrow areas
- Breaking concrete, rock, asphalt and frozen grounds
- Excavations for foundations, house service connections
- Underpinning duties and sewerage connection works
- Digging out shrubs, break-through roots
- Injecting fertiliser and granulate into root zone
- Driving in road marker-holders and snow sticks
- Clearing concrete, asphalt, bridge connection joints

## VOGT TURBOSPADE VTS 50