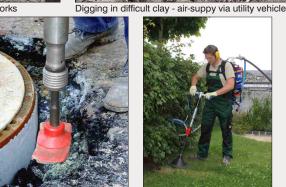

oosening for suction excavato

Removal of wet-mix macadam

Displacing root balls, uprooting

Cutting bounded plaster joints

Various gardening works

Compacting in narrow areas

Injecting fertiliser or garnulate

Demolishing concrete